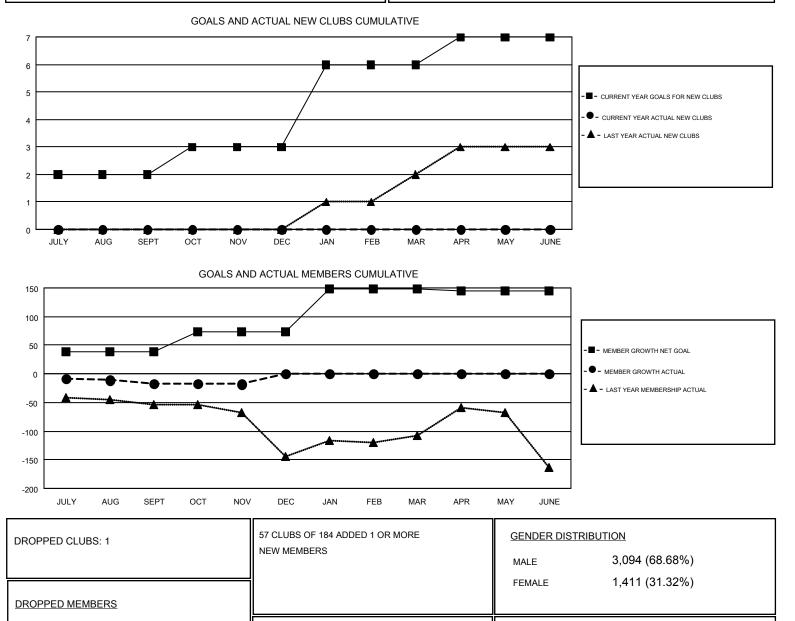

## GMT: MAHESH CHITNIS

LOCATION: NEW JERSEY

| GM   | - 1 |
|------|-----|
| Givi |     |

| Clubs                 |               |           |                       | Members       |                           |                         |                                                    |
|-----------------------|---------------|-----------|-----------------------|---------------|---------------------------|-------------------------|----------------------------------------------------|
| RESULTS FOR 2018-2019 |               |           | RESULTS FOR 2018-2019 |               |                           |                         |                                                    |
| QUARTER               | NEW CLUB GOAL | NEW CLUBS | DROPPED CLUBS         | QUARTER       | MEMBER GROWTH NET<br>GOAL | MEMBER GROWTH<br>ACTUAL | DROPPED<br>MEMBERS ACTUAL<br>(including transfers) |
| JULY/AUG/SEPT         | 2             | 0         | 1                     | JULY/AUG/SEPT | 39                        | 115                     | 95                                                 |
| OCT/NOV/DEC           | 1             | 0         | 0                     | OCT/NOV/DEC   | 34                        | 62                      | 55                                                 |
| JAN/FEB/MAR           | 3             | 0         | 0                     | JAN/FEB/MAR   | 76                        | 0                       | 0                                                  |
| APR/MAY/JUNE          | 1             | 0         | 0                     | APR/MAY/JUNE  | -4                        | 0                       | 0                                                  |

CLICK HERE FOR CUMULATIVE

MEMBERSHIP DATA

27

0

123

150

TOTAL FAMILY UNIT MEMBERS

FAMILY MEMBERS PAYING HALF